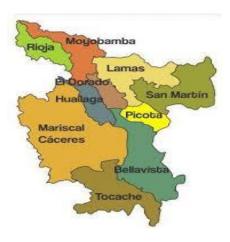

# **ACTIVITY LOCATIONS – ZONE-1**

Moyobamba is the capital of the San Martin region in northern Peru. The San Francisco Botanical Garden, home to fruit trees and butterflies, showcases many of Moyobamba's thousands of orchid species. A trail ascends Morro de Calzada, a solitary ridge that rises above the forest just west of town. It is believed that the waters of the Baños Termales de San Mateo, south of the city, have therapeutic properties. The city has an area of 2,130 km2, an elevation of 860 meters above sea level, and a population of approximately 50,073.

## **ACTIVITY LOCATION-ZONE-2**

## SHAMBOYACU - PARAÍSO -SAN MARTÍN REGION

The capital is the town of Shamboyacu, which is located 240 meters above sea level on the banks of the mighty Huallaga River. Its hamlets include Alfonso, Ugarte, Simón Bolívar, Chambira, Vista Alegre, Jorge Chávez, Paraíso, Nueva Alianza, Nuevo Piura, Esperanza de Ojecillo, and Chobaico. This year, we will be in the hamlet of Paraíso, El Ponasa.